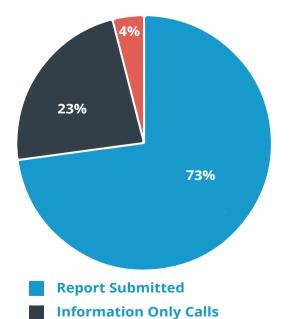

Civic Center (City of LA)/Chinatown

Compton/Rosewood/Willowbrook

Country Club Park (City of LA)/Mid

Compton/Rancho Dominguez

The majority of 211 LA anti-hate calls resulted in a report being submitted (73%). However, about a quarter of the calls (23%) were "information only" calls, where the person calling did not want to submit a report and was just looking for additional information or resources. The most common topic areas that persons who wanted information only were in regard to law enforcement, general legal aid, landlord/tenant issues, crisis intervention, and housing counseling/search assistance. A small percentage of callers (4%) were referred to the self-report system online.